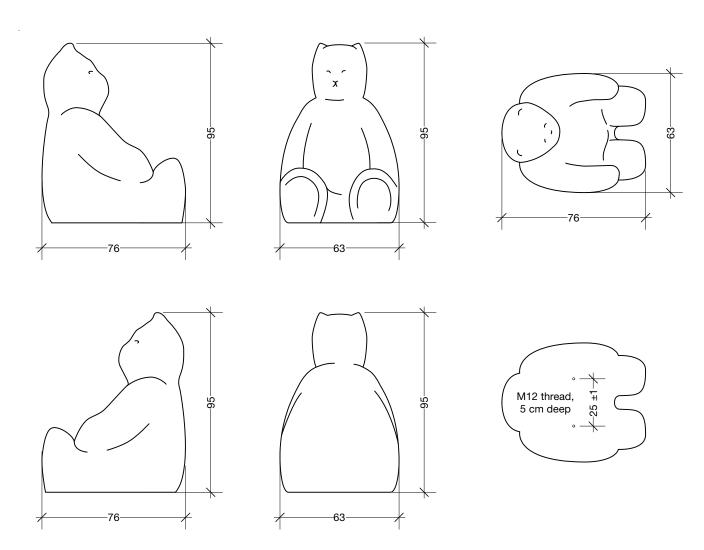

# Bear 1

Design: Lissy Boesen

Product number: 0142

Size, approx.: H:95 L:76 W:63 cm

Weight approx.: 432 kg

#### Installation

The play sculpture is made for both indoor and outdoor installation. Make sure the surface can bear the weight of the sculpture and people playing on it. Below the sculpture are two M12 threads, about 5 cm deep for additional mounting.

# **Disclaimer**

Dimensions are not to be scaled of above drawing. All measurements in centimeter. Deviations can occur in dimension, specifications, and colours. Lissy Boesen Design ApS holds the right to make changes without prior notice. This drawing and all designs herein are sole property of Lissy Boesen Design ApS, Denmark, but can be used for product presentation and implementation in project planning on the above conditions. Do not copy the design.