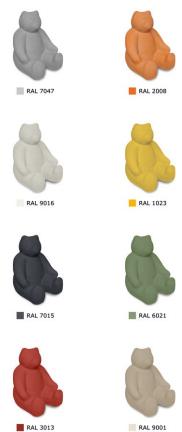

### Colors

The play sculpture is available in our 9 standard colours, defined according to the RAL scale. Please note, all colors are indicative and colour tones may vary from cast to cast. It is therefore recommended to order together if there are several of the same color for a project. The colour of the play sculpture fades slightly over the first few months after they leave production.

Read more about colours here: www.lissyboesendesign.com/en/colourcodes

The 9 standard colours are as follows (please refer to a RAL sample for exact color):