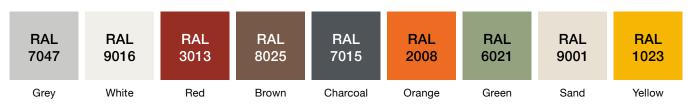

### Colors

The play sculpture is available in our 9 standard colours, defined according to the RAL scale. Please note, all colors are indicative and colour tones may vary from cast to cast. It is therefore recommended to order together if there are several of the same color for a project. The colour of the play sculpture fades slightly over the first few months after they leave production.

Read more about colours here: www.lissyboesendesign.com/en/colourcodes

The 9 standard colours are as follows (please refer to a RAL sample for exact color):