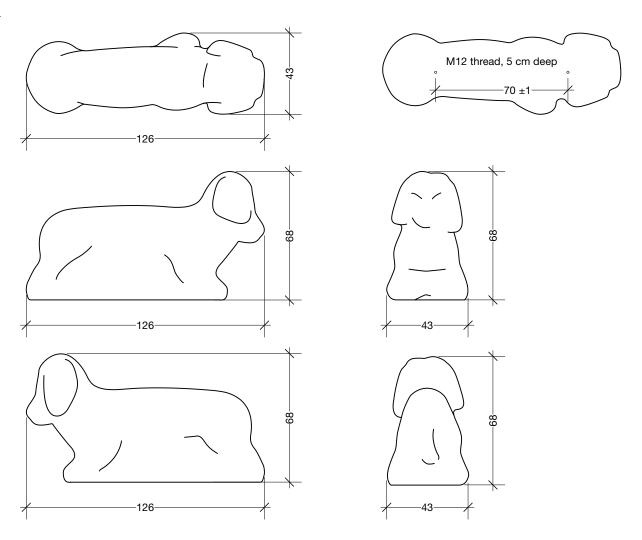

# Dog

Design: Lissy Boesen

Product number: 8939

Size, approx.: H:68 L:126 W:43 cm

Weight approx.: 409 kg

#### Installation

The play sculpture is made for both indoor and outdoor installation. Make sure the surface can bear the weight of the sculpture and people playing on it. Below the sculpture are two M12 threads, about 5 cm deep for additional mounting.

## **Disclaimer**

Dimensions are not to be scaled of above drawing. All measurements in centimeter. Deviations can occur in dimension, specifications, and colours. Lissy Boesen Design ApS holds the right to make changes without prior notice. This drawing and all designs herein are sole property of Lissy Boesen Design ApS, Denmark, but can be used for product presentation and implementation in project planning on the above conditions. Do not copy the design.