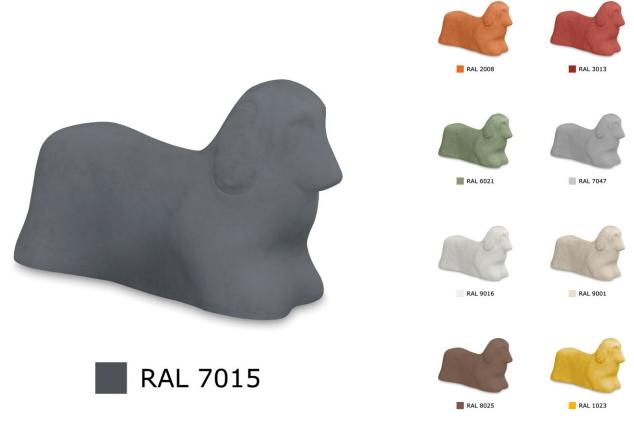

# Dog

Design: Lissy Boesen

Product number: 8939

Size, approx.: H:68 L:126 W:43 cm

Weight approx.: 409 kg

#### **Materials**

Colour pigmented concrete. Since we are dealing with natural materials, colour may vary slightly from cast to cast.

## Colors

The play sculpture is available in our 9 standard colours, defined according to the RAL scale. Please note, all colors are indicative and colour tones may vary from cast to cast. It is therefore recommended to order together if there are several of the same color for a project. The colour of the play sculpture fades slightly over the first few months after they leave production.