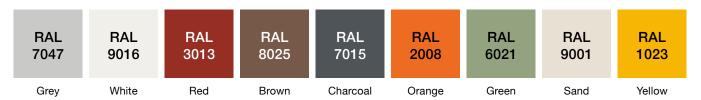

## Colors

The play sculpture is available in our 9 standard colours, defined according to the RAL scale. Please note, all colors are indicative and colour tones may vary from cast to cast. It is therefore recommended to order together if there are several of the same color for a project. The colour of the play sculpture fades slightly over the first few months after they leave production.

Read more about colours here: www.lissyboesendesign.com/en/colourcodes

The 9 standard colours are as follows (please refer to a RAL sample for exact color):